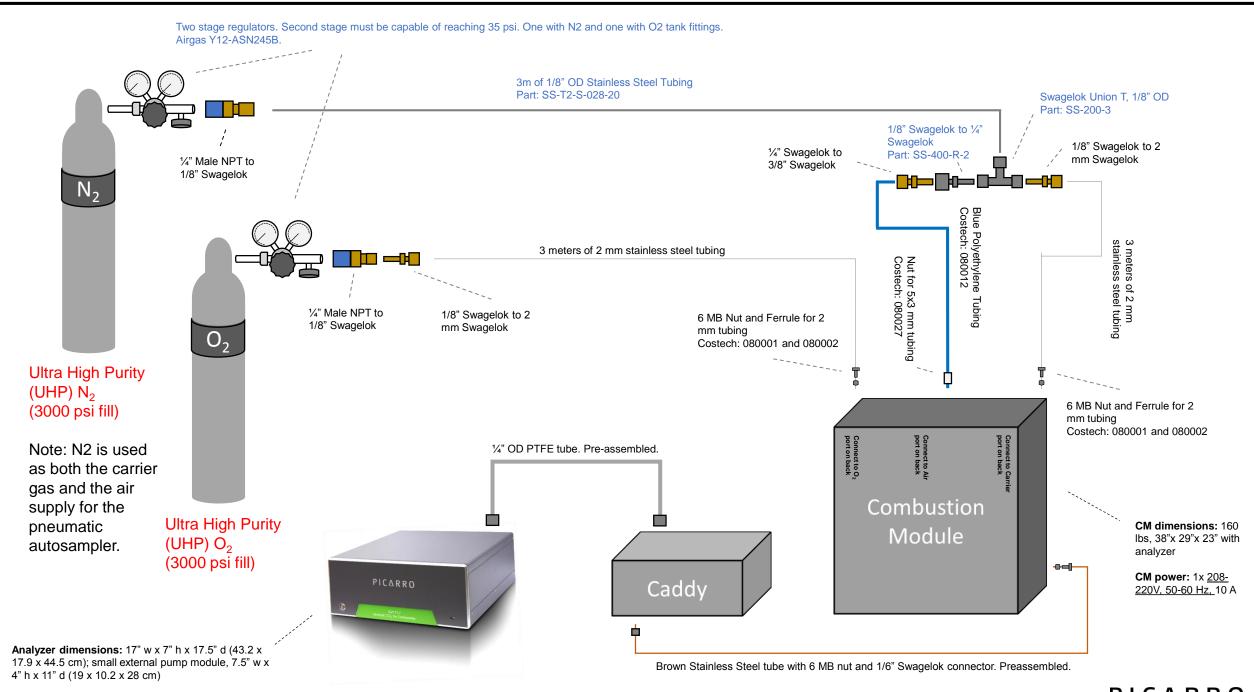

## Picarro & Costech Combustion Module – Installation Requirements and Schematic

Items marked in red need to be purchased by the customer ahead of an installation. Items marked in blue also need to be purchased by the customer, or alternatively they are provided in the optional Picarro O2 and N2 Dry Gas Kit (Picarro P/N: A0924). If additional modifications to the stainless steel tubing are made, please purchase more tubing and additional Swagelok nuts and ferrules (Part: SS-200-NFSET).